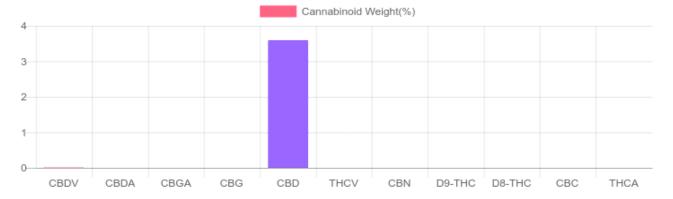

## Sample

N/D D9-THC 3.595% Total CBD

1,021.9 mg Cannabinoids per unit

1,019.0 mg CBD per unit

1 unit = 30 ml per unit x density (.945) x Cannabinoid concentration

## Cannabinoids Test

SHIMADZU INTEGRATED UPLC-PDA

| GSL SOP 400        |        |           | UPLOADED: 03/15/2021 10:50:49 |         |
|--------------------|--------|-----------|-------------------------------|---------|
| Cannabinoids       | LOQ    | weight(%) | mg/g                          | mg/unit |
| D9-THC             | 10 PPM | N/D       | N/D                           | N/D     |
| THCA               | 10 PPM | N/D       | N/D                           | N/D     |
| CBD                | 10 PPM | 3.595%    | 35.945                        | 1,019.0 |
| CBDA               | 20 PPM | N/D       | N/D                           | N/D     |
| CBDV               | 20 PPM | 0.010%    | 0.103                         | 2.9     |
| CBC                | 10 PPM | N/D       | N/D                           | N/D     |
| CBN                | 10 PPM | N/D       | N/D                           | N/D     |
| CBG                | 10 PPM | N/D       | N/D                           | N/D     |
| CBGA               | 20 PPM | N/D       | N/D                           | N/D     |
| D8-THC             | 10 PPM | N/D       | N/D                           | N/D     |
| THCV               | 10 PPM | N/D       | N/D                           | N/D     |
| TOTAL D9-THC       |        | N/D       | N/D                           | N/D     |
| TOTAL CBD*         |        | 3.595%    | 35.945                        | 1,019.0 |
| TOTAL CANNABINOIDS |        | 3.605%    | 36.048                        | 1,021.9 |